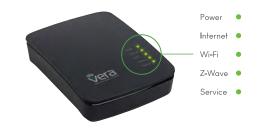

# VeraEdge

Home Controller

# Congratulations!

Welcome to Vera Smarter Home Control. The VeraEdge Controller provides entry to a world of convenience & peace of mind.

#### In this package you'll find:



## Detail Views





### Installation

- Connect VeraEdge to your Wi-Fi router (or other Internet source) using the Ethernet cable provided
- Connect the AC Power Adapter to VeraEdge and plug in to an AC outlet. VeraEdge has no on/off switch, it will power up as soon as you plug in the AC adapter.



3 To setup your controller, go to home.getvera.com



If you are a new Vera user, click "I have a new gateway to setup!" at the bottom of the screen. Then select your Controller from the pull-down menu.

If you already have an account, please login. Then click "Add another controller" on the next screen. Select your Controller from the pull-down menu.



Follow the Setup Instructions.





**(** +1(866)-966-2272