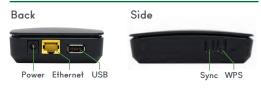

## Detail Views

### Installation

- Connect VeraEdge to your Wi-Fi router (or other Internet source) using the Ethernet cable provided
- Connect the AC Power Adapter to VeraEdge and plug in to an AC outlet. VeraEdge has no on/off switch, it will power up as soon as you plug in the AC adapter.