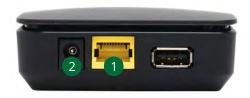

## Detail Views

### Installation

- Connect VeraEdge to your Wi-Fi router (or other Internet source) using the Ethernet cable provided
- Connect the AC Power Adapter to VeraEdge and plug in to an AC outlet. VeraEdge has no on/off switch, it will power up as soon as you plug in the AC adapter.