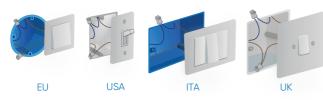

#### It fits all types of flush mounting boxes worldwide

Reduce assembly time and installation expenses. Install it fast and easy behind a classic switch.

**High device quality** 

115 52

CFL up to 150W