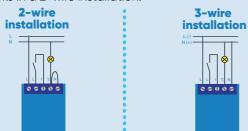

#### Works without neutral wire

Mini Dimmer does not require neutral wire (N). It works in a 2-wire installation.