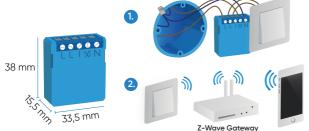

#### **Quick & Easy Installation**

Because of its small size, it fits in even the smallest, most shallow and most crowded electrical boxes overflowing with wires.

#### It fits all types of flush mounting boxes worldwide

Reduce assembly time and installation expenses. Install it fast and easy behind a classic switch.

**High device quality** 

115 52

CFL up to 150W